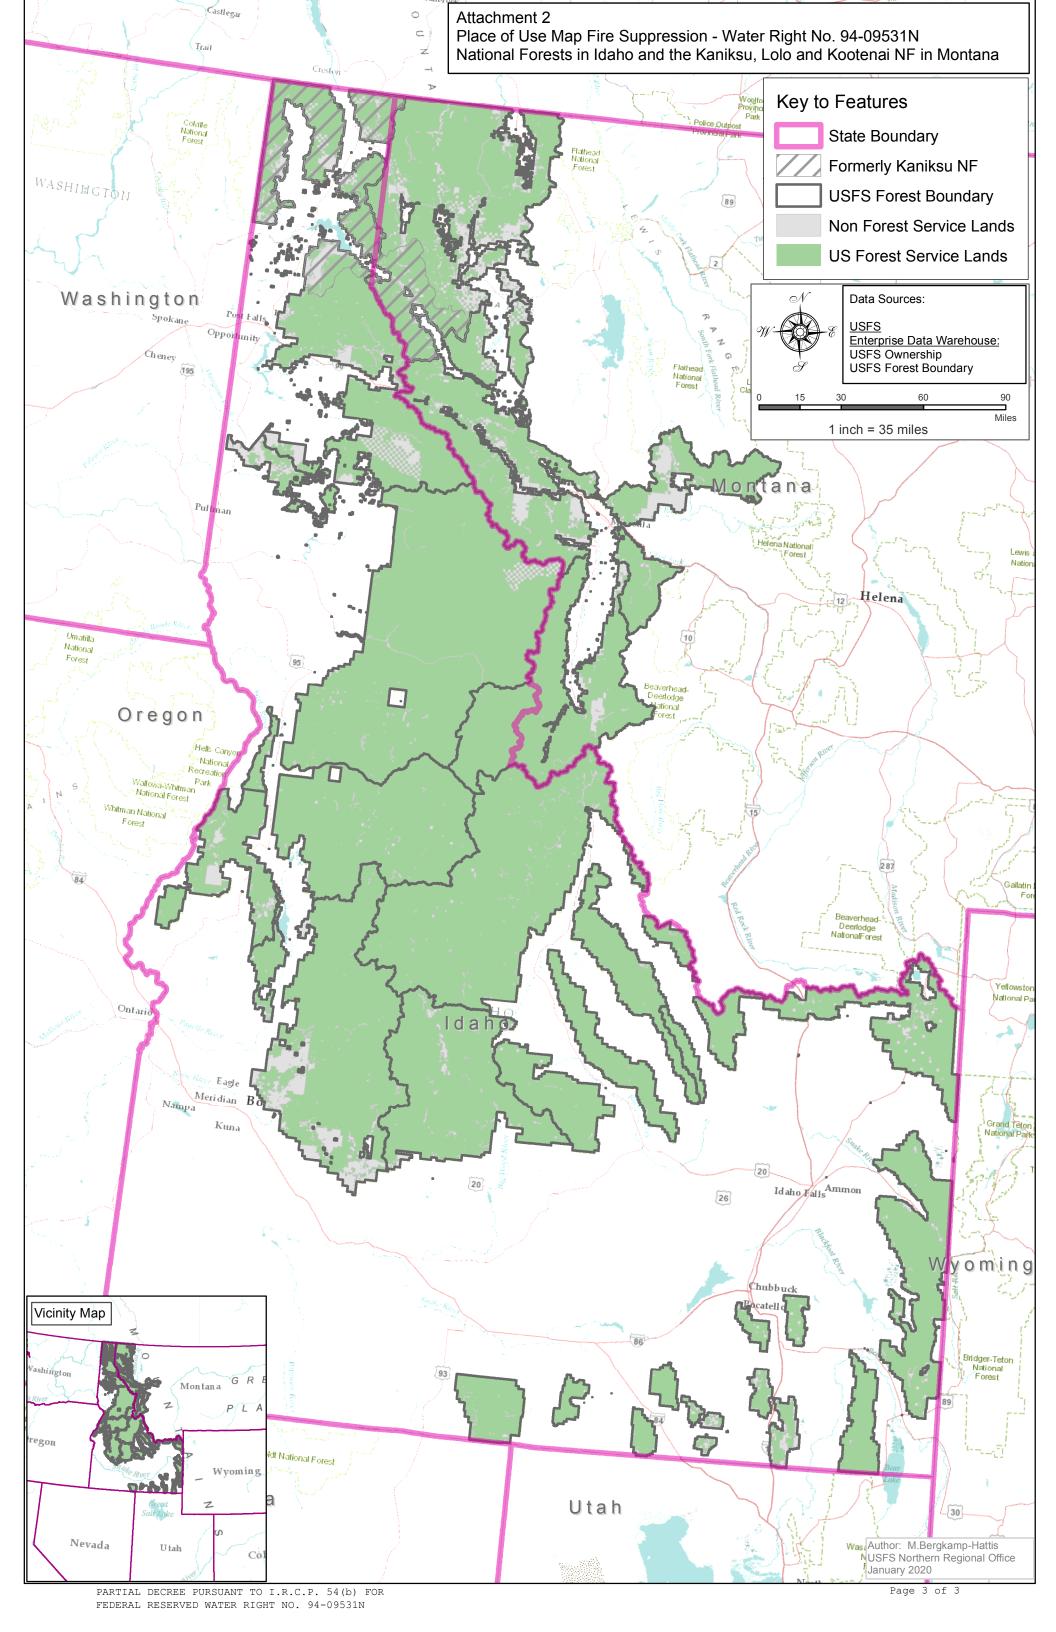

PURPOSE AND PERIOD OF USE: PURPOSE OF USE PERIOD OF USE

Administrative-Fire Suppression 01/01 - 12/31

PLACE OF USE: National Forests in Idaho and the Kaniksu, Lolo and Kootenai National Forests in

Montana.

See Attachment 2.

OTHER PROVISIONS NECESSARY FOR DEFINITON OR ADMINISTRATION OF THIS WATER RIGHT:

This right is limited to the intermittent diversion and use of water for the purpose of suppressing wildfires. This water right shall not be used as a basis to prevent